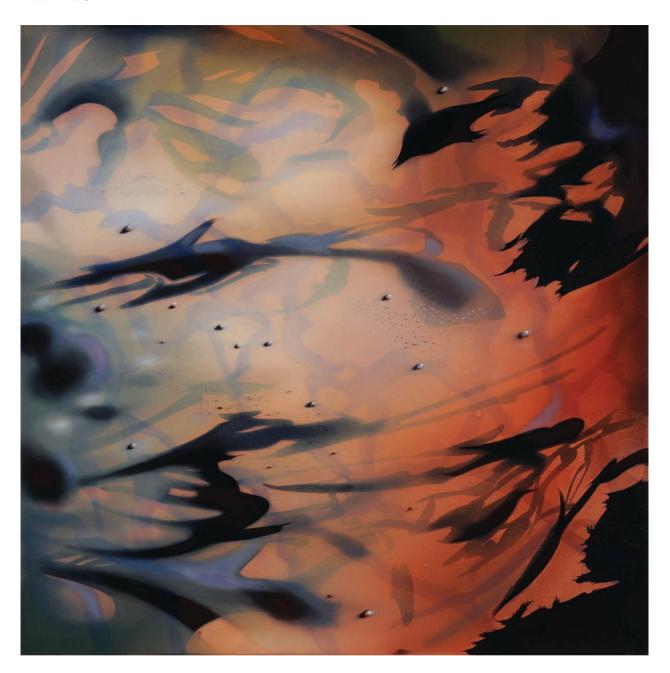

## **Images**

Wild Wood 1 2009 Oil on canvas

Rust 2009 Oil on canvas 112 x 112 cm

Wild Wood 2 2009 Oil on canvas 112 x 112 cm

## List of Works

Title: Wild Wood 1
Year: 2009
Medium: Oil on canvas
Dimensions: 112 x 112 cm

Title: Rust Year: 2009

Medium:Oil on canvasDimensions:112 x 112 cm

Title: Wild Wood 2

Year: 2009

Medium: Oil on canvas
Dimensions: 112 x 112 cm