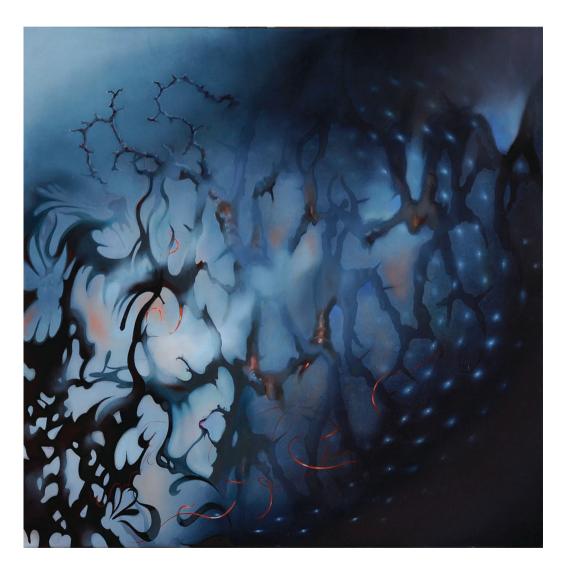

## **Images**

Wild Wood 1 2009 Oil on canvas

Rust 2009 Oil on canvas 112 x 112 cm

Wild Wood 2 2009 Oil on canvas 112 x 112 cm

## List of Works

Title: Wild Wood 1
Year: 2009
Medium: Oil on canvas
Dimensions: 112 x 112 cm

Title: Rust Year: 2009

Medium:Oil on canvasDimensions:112 x 112 cm

Title: Wild Wood 2

Year: 2009

Medium: Oil on canvas
Dimensions: 112 x 112 cm