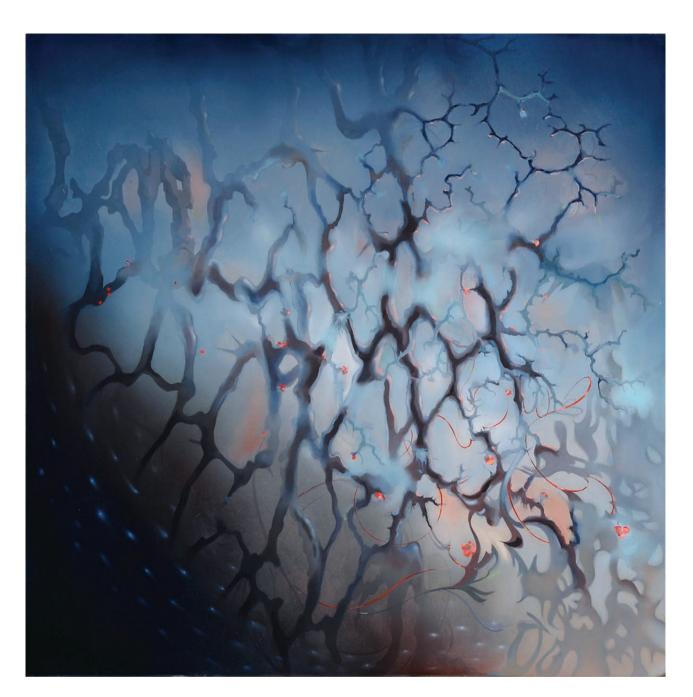

## **Images**

Wild Wood 1 2009 Oil on canvas

Rust 2009 Oil on canvas 112 x 112 cm

Wild Wood 2 2009 Oil on canvas 112 x 112 cm

## List of Works

Title: Wild Wood 1
Year: 2009
Medium: Oil on canvas
Dimensions: 112 x 112 cm

Title: Rust Year: 2009

Medium:Oil on canvasDimensions:112 x 112 cm

Title: Wild Wood 2

Year: 2009

Medium: Oil on canvas
Dimensions: 112 x 112 cm