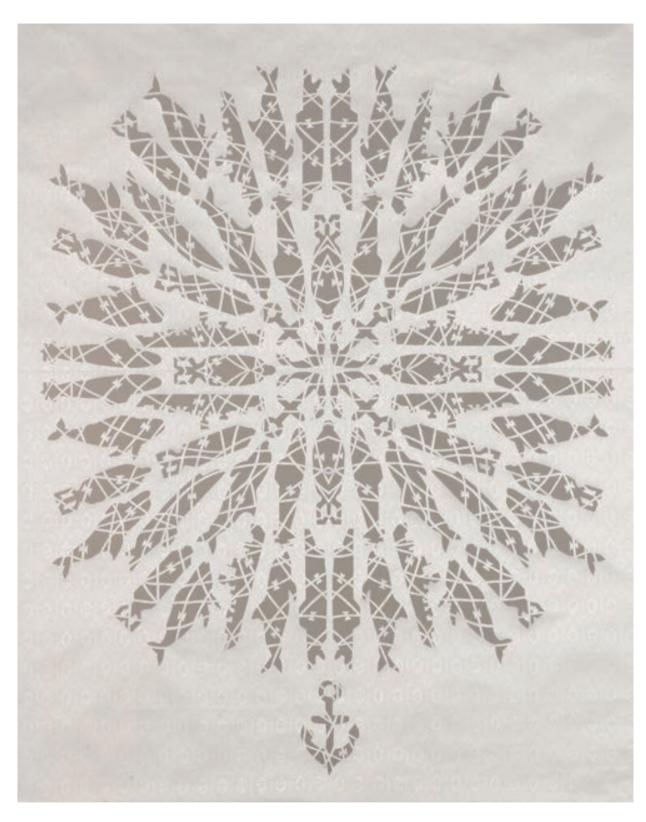

Silk Cut #12 (From the series Deep water, Dark water)
2007
Hand cut silk paper
100 x 80 cm

Shallow Pool #1 (From the series Deep water, Dark water)
2007
Hand cut silk paper
200 x 90 cm

Shallow Pool #2 (From the series Deep water, Dark water)
2007
Hand cut silk paper
200 x 90 cm