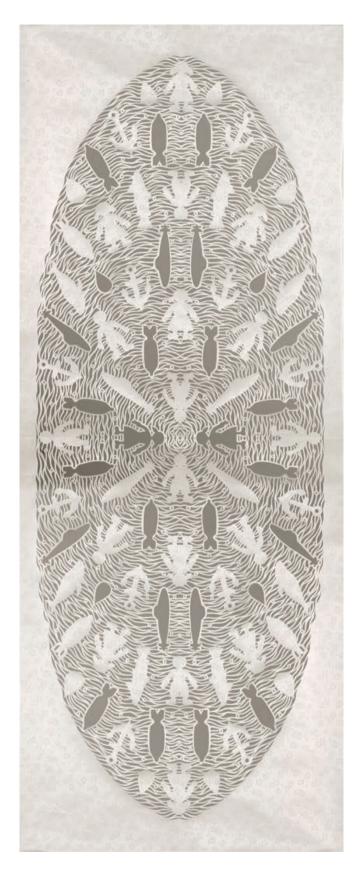

Silk Cut #12 (From the series Deep water, Dark water)
2007
Hand cut silk paper
100 x 80 cm

Shallow Pool #1 (From the series Deep water, Dark water)
2007
Hand cut silk paper
200 x 90 cm

Shallow Pool #2 (From the series Deep water, Dark water)
2007
Hand cut silk paper
200 x 90 cm