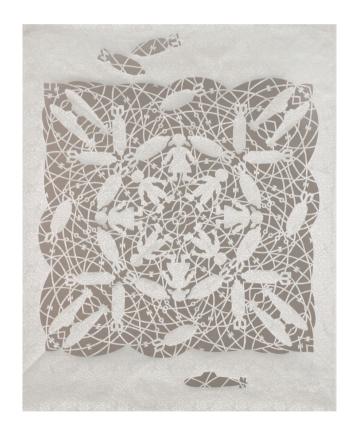

Council for the Arts

Artists: Megan Keating, Pat Hoffie, Emil Goh, David

Griggs, Louise Paramor

Cut out works from silk paper, rubber

Silk Cut #1 (From the series Deep water, Dark water) 2007 Hand cut silk paper 100 x 80 cm