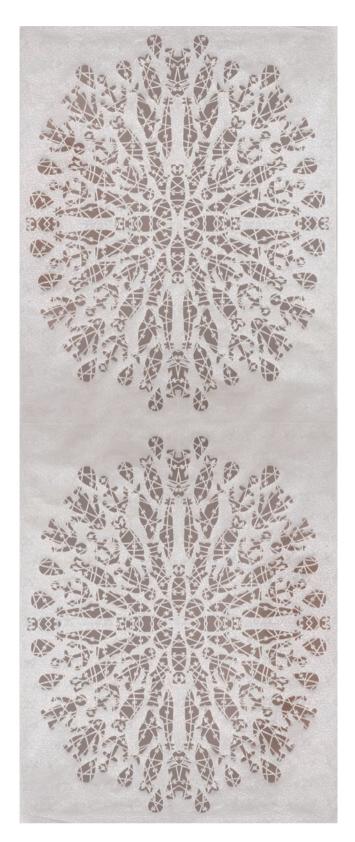

Silk Cut #12 (From the series Deep water, Dark water)
2007
Hand cut silk paper
100 x 80 cm

Shallow Pool #1 (From the series Deep water, Dark water)
2007
Hand cut silk paper
200 x 90 cm

Shallow Pool #2 (From the series Deep water, Dark water)
2007
Hand cut silk paper
200 x 90 cm