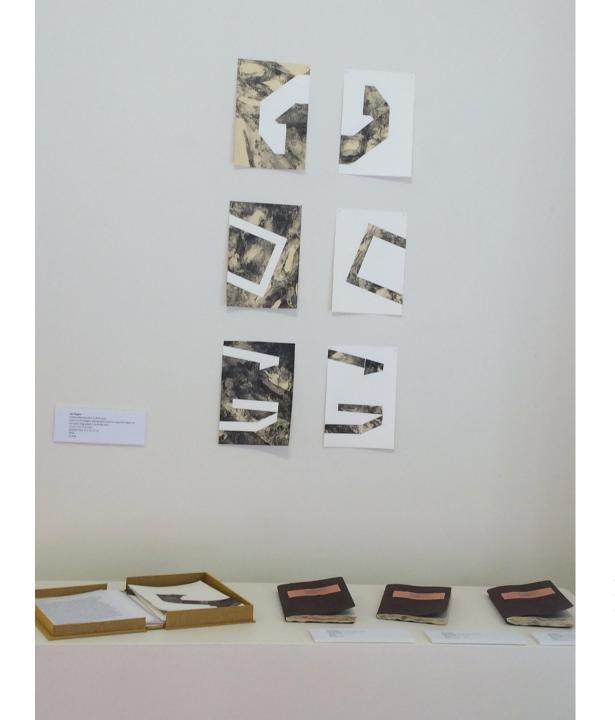

## Jan Hogan The Audrey Mac project

SCHOOLHOUSE GALLERY, CLARENCE, TAS 12 JAN - 04 FEB 2018

ART AT WHAREPUKE, NEW ZEALAND 13 Oct – 5th Nov 2018

Jan Hogan Installation of work at Rosny Schoolhouse Gallery, TAS

Jan Hogan

Persian Suite Ia & Ib, 2018

Lithography, Collage and pencil
15 x 21.5 cm each

Solander Box 17 x 25 x 4 cm

Jan Hogan

Persian Suite IIa & IIb, 2018

Lithography, Collage and pencil
15 x 21.5 cm each

Solander Box 17 x 25 x 4 cm