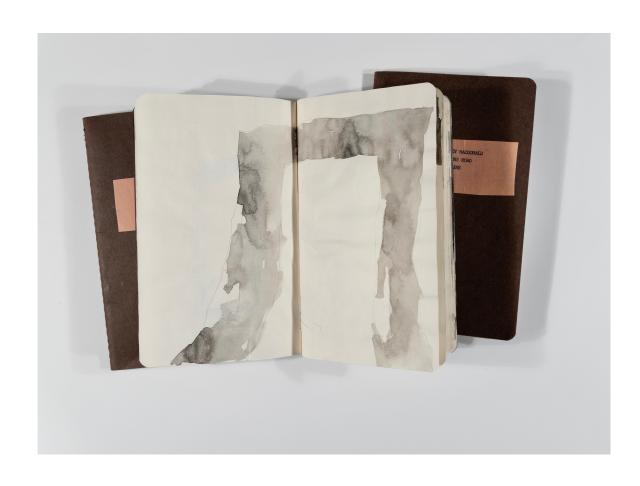

Jan Hogan

Persian Suite VIIa & VIIb, 2018

Lithography, Collage and pencil
15 x 21.5 cm each

Solander Box 17 x 25 x 4 cm

Jan Hogan

Audrey MacDonald Turkish sketchbooks I, II & III, 2018

Pencil, watercolour, sumi ink in sketchbook

13 x 21 x 1 cm each

Jan Hogan

Audrey MacDonald Turkish sketchbooks I, II & III, 2018

Pencil, watercolour, sumi ink in sketchbook

13 x 21 x 1 cm each

Jan Hogan

Audrey MacDonald Turkish sketchbooks I, II & III, 2018