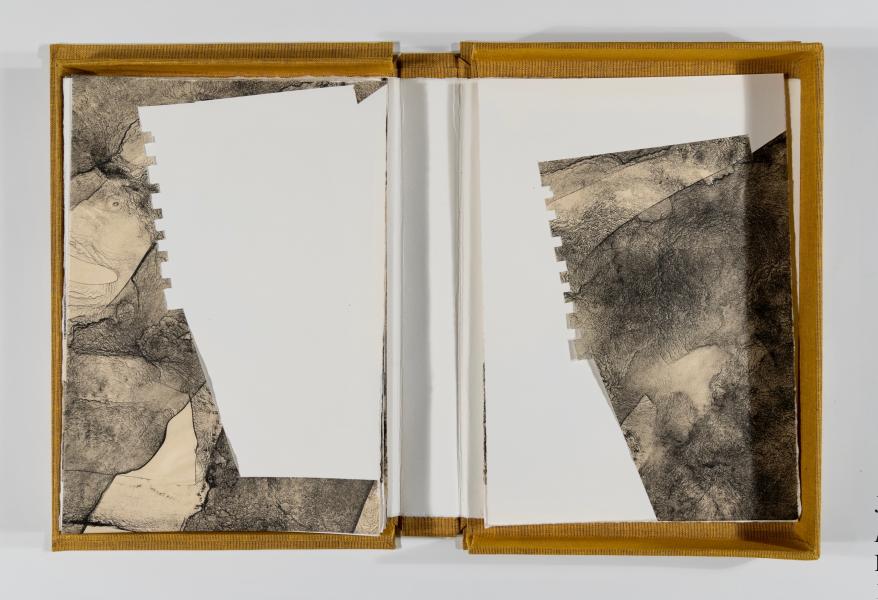

Jan Hogan

Persian Suite IIIa & IIIb, 2018

Lithography, Collage and pencil
15 x 21.5 cm each

Solander Box 17 x 25 x 4 cm

Jan Hogan

Persian Suite IVa & IVb, 2018 Lithography, Collage and pencil 15 x 21.5 cm each Solander Box 17 x 25 x 4 cm