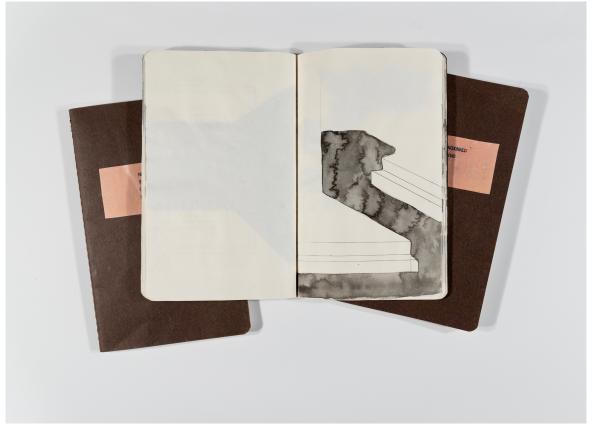

13 x 21 x 1 cm each

Jan Hogan

Audrey MacDonald Turkish sketchbooks I, II & III, 2018

Pencil, watercolour, sumi ink in sketchbook

13 x 21 x 1 cm each

Jan Hogan

Audrey MacDonald Turkish sketchbooks I, II & III, 2018

Pencil, watercolour, sumi ink in sketchbook

13 x 21 x 1 cm each

Jan Hogan

Audrey MacDonald Turkish sketchbooks I, II & III, 2018

Pencil, watercolour, sumi ink in sketchbook

13 x 21 x 1 cm each