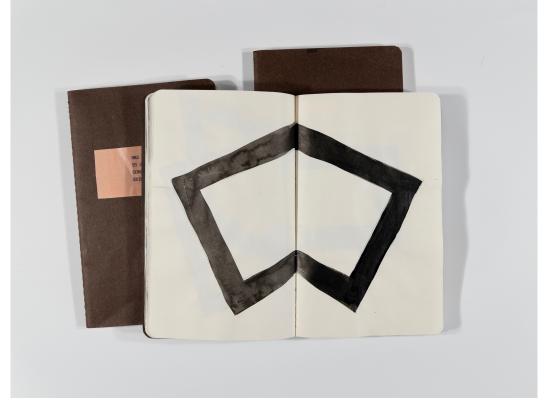

13 x 21 x 1 cm each

Jan Hogan

Audrey MacDonald Turkish sketchbooks I, II & III, 2018

Pencil, watercolour, sumi ink in sketchbook

13 x 21 x 1 cm each

Jan Hogan

Audrey MacDonald Turkish sketchbooks I, II & III, 2018

Pencil, watercolour, sumi ink in sketchbook

13 x 21 x 1 cm each

Jan Hogan

Audrey MacDonald Turkish sketchbooks I, II & III, 2018

Pencil, watercolour, sumi ink in sketchbook

13 x 21 x 1 cm each