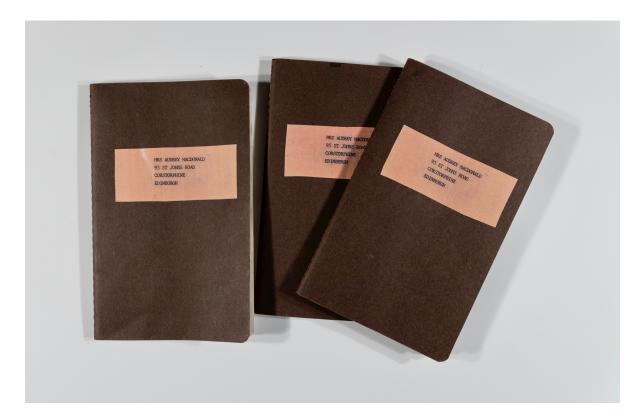

Jan Hogan

Persian Suite VIIa & VIIb, 2018

Lithography, Collage and pencil
15 x 21.5 cm each

Solander Box 17 x 25 x 4 cm

Jan Hogan

Audrey MacDonald Turkish sketchbooks I, II & III, 2018

Pencil, watercolour, sumi ink in sketchbook

13 x 21 x 1 cm each

Jan Hogan

Audrey MacDonald Turkish sketchbooks I, II & III, 2018

Pencil, watercolour, sumi ink in sketchbook

13 x 21 x 1 cm each

Jan Hogan

Audrey MacDonald Turkish sketchbooks I, II & III, 2018