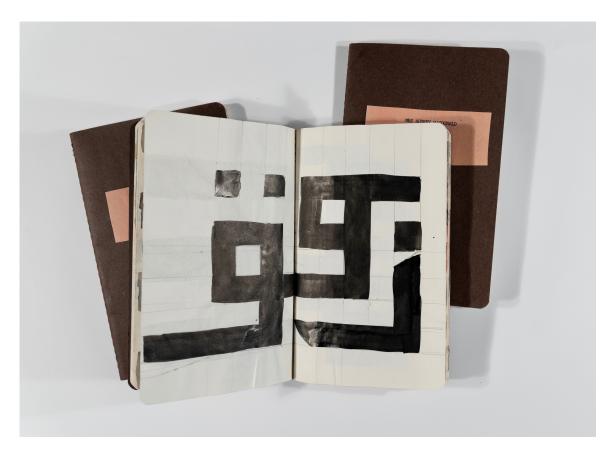

13 x 21 x 1 cm each

Jan Hogan

Audrey MacDonald Turkish sketchbooks I, II & III, 2018

Pencil, watercolour, sumi ink in sketchbook

13 x 21 x 1 cm each

Jan Hogan

Audrey MacDonald Turkish sketchbooks I, II & III, 2018

Pencil, watercolour, sumi ink in sketchbook

13 x 21 x 1 cm each

Jan Hogan

Audrey MacDonald Turkish sketchbooks I, II & III, 2018

Pencil, watercolour, sumi ink in sketchbook

13 x 21 x 1 cm each