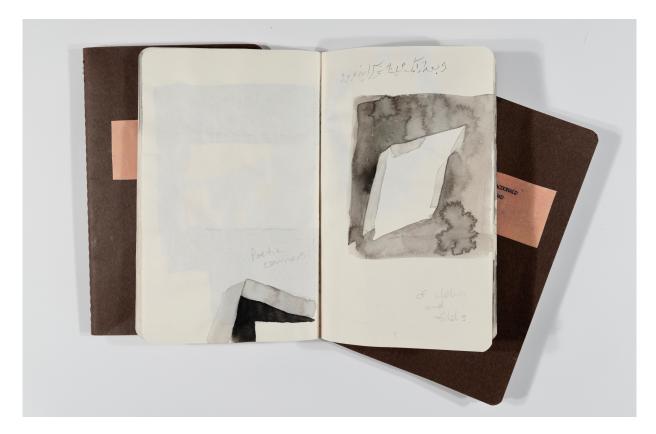

13 x 21 x 1 cm each

Jan Hogan

Audrey MacDonald Turkish sketchbooks I, II & III, 2018

Pencil, watercolour, sumi ink in sketchbook

13 x 21 x 1 cm each

Jan Hogan

Audrey MacDonald Turkish sketchbooks I, II & III, 2018

Pencil, watercolour, sumi ink in sketchbook

13 x 21 x 1 cm each

Jan Hogan

Audrey MacDonald Turkish sketchbooks I, II & III, 2018

Pencil, watercolour, sumi ink in sketchbook

13 x 21 x 1 cm each