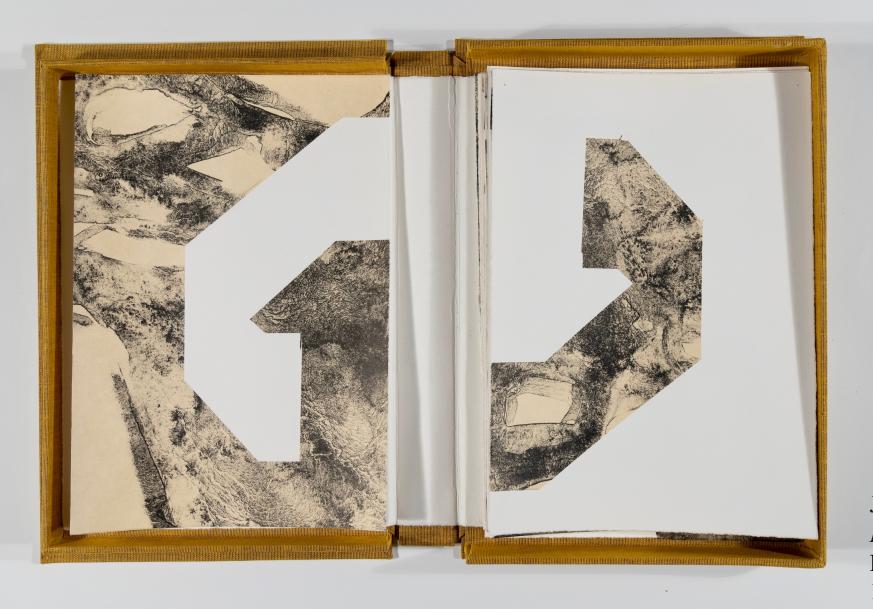

Jan Hogan

Persian Suite Ia & Ib, 2018

Lithography, Collage and pencil
15 x 21.5 cm each

Solander Box 17 x 25 x 4 cm

Jan Hogan

Persian Suite IIa & IIb, 2018

Lithography, Collage and pencil
15 x 21.5 cm each

Solander Box 17 x 25 x 4 cm