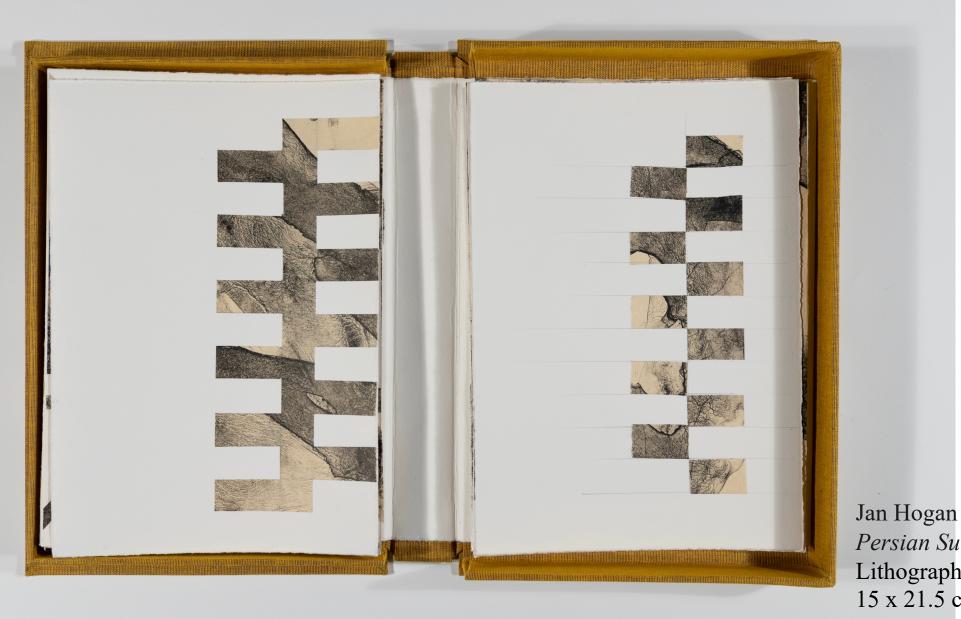

Jan Hogan

Persian Suite Ia & Ib, 2018

Lithography, Collage and pencil
15 x 21.5 cm each

Solander Box 17 x 25 x 4 cm

Jan Hogan

Persian Suite IIa & IIb, 2018

Lithography, Collage and pencil
15 x 21.5 cm each

Solander Box 17 x 25 x 4 cm