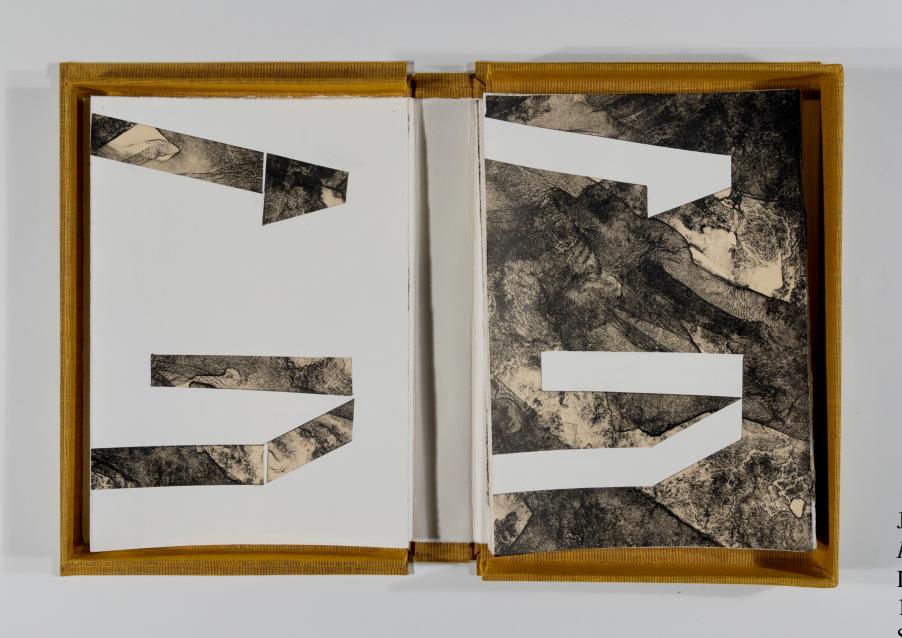

Jan Hogan

Persian Suite Va & Vb, 2018

Lithography, Collage and pencil
15 x 21.5 cm each

Solander Box 17 x 25 x 4 cm

Persian Suite VIa & VIb, 2018
Lithography, Collage and pencil
15 x 21.5 cm each
Solander Box 17 x 25 x 4 cm