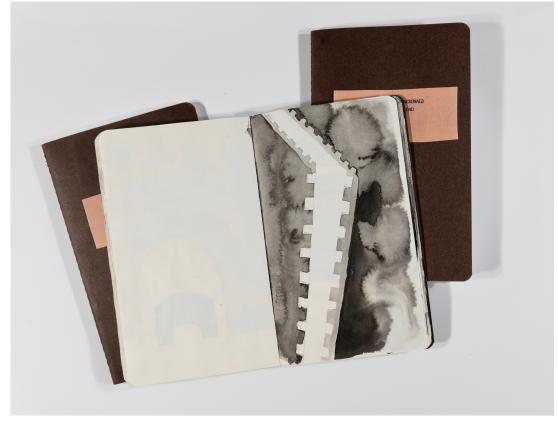

13 x 21 x 1 cm each

Jan Hogan

Audrey MacDonald Turkish sketchbooks I, II & III, 2018

Pencil, watercolour, sumi ink in sketchbook

13 x 21 x 1 cm each

Jan Hogan

Audrey MacDonald Turkish sketchbooks I, II & III, 2018

Pencil, watercolour, sumi ink in sketchbook

13 x 21 x 1 cm each

Jan Hogan

Audrey MacDonald Turkish sketchbooks I, II & III, 2018

Pencil, watercolour, sumi ink in sketchbook

13 x 21 x 1 cm each