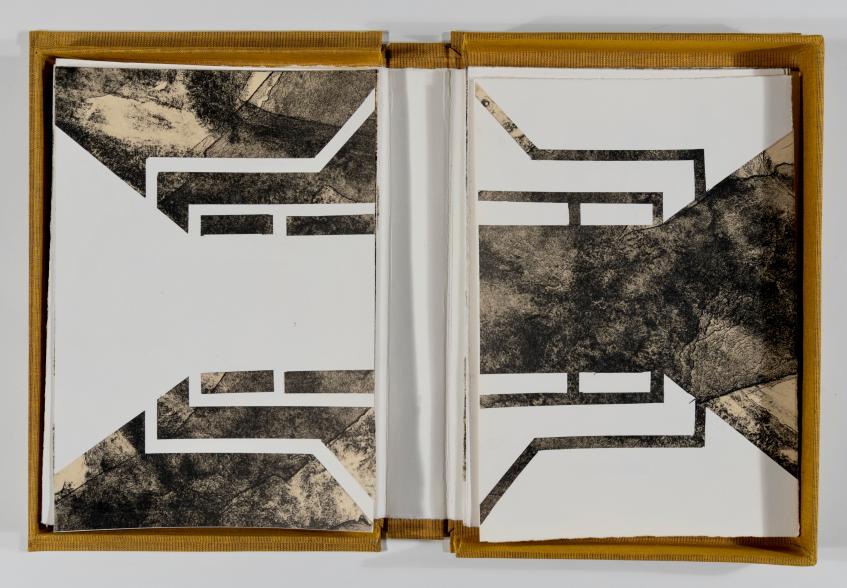

Jan Hogan

Persian Suite Ia & Ib, 2018

Lithography, Collage and pencil
15 x 21.5 cm each

Solander Box 17 x 25 x 4 cm

Jan Hogan

Persian Suite IIa & IIb, 2018

Lithography, Collage and pencil
15 x 21.5 cm each

Solander Box 17 x 25 x 4 cm