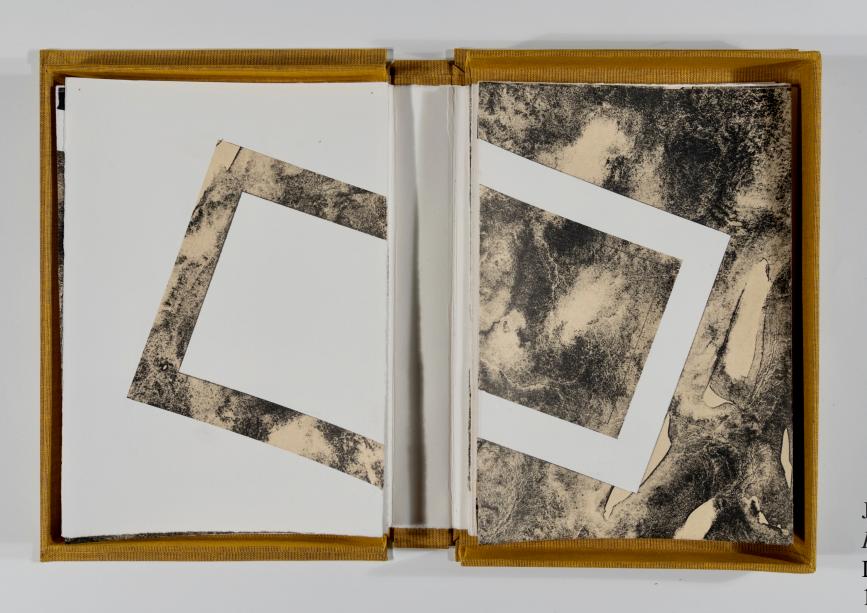

Jan Hogan

Persian Suite IIIa & IIIb, 2018

Lithography, Collage and pencil
15 x 21.5 cm each

Solander Box 17 x 25 x 4 cm

Jan Hogan

Persian Suite IVa & IVb, 2018 Lithography, Collage and pencil 15 x 21.5 cm each Solander Box 17 x 25 x 4 cm