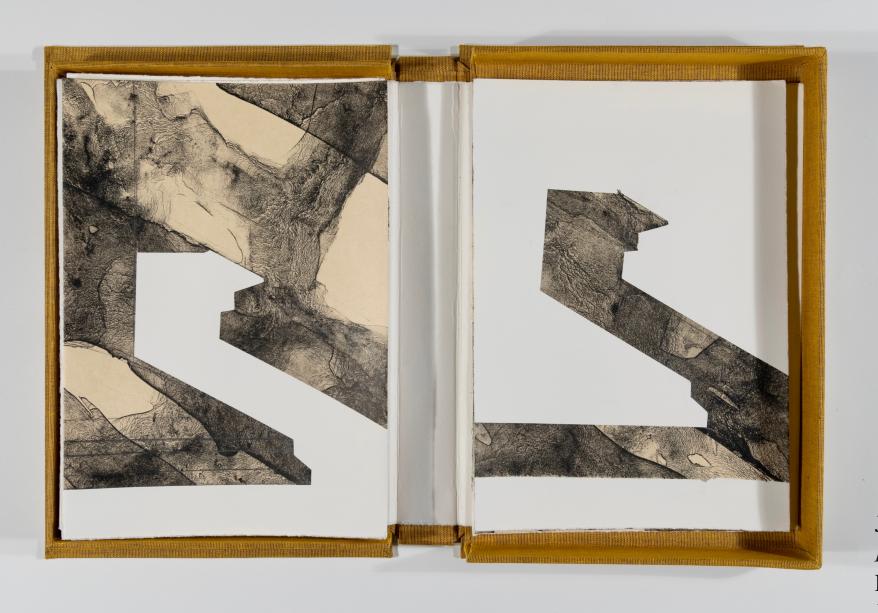

Jan Hogan

Persian Suite Va & Vb, 2018

Lithography, Collage and pencil
15 x 21.5 cm each

Solander Box 17 x 25 x 4 cm

Persian Suite VIa & VIb, 2018
Lithography, Collage and pencil
15 x 21.5 cm each
Solander Box 17 x 25 x 4 cm