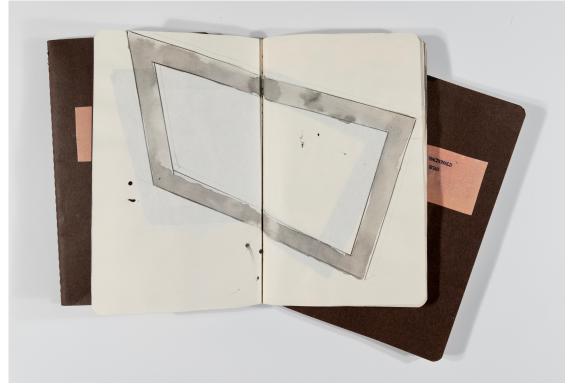

13 x 21 x 1 cm each

Jan Hogan

Audrey MacDonald Turkish sketchbooks I, II & III, 2018

Pencil, watercolour, sumi ink in sketchbook

13 x 21 x 1 cm each

Jan Hogan

Audrey MacDonald Turkish sketchbooks I, II & III, 2018

Pencil, watercolour, sumi ink in sketchbook

13 x 21 x 1 cm each

Jan Hogan

Audrey MacDonald Turkish sketchbooks I, II & III, 2018

Pencil, watercolour, sumi ink in sketchbook

13 x 21 x 1 cm each