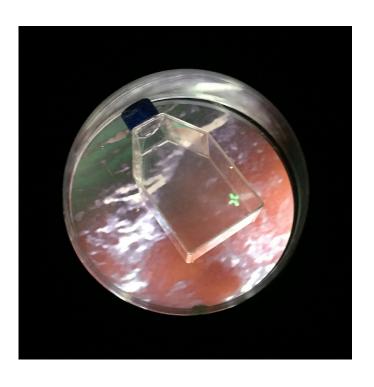

Svenja Kratz
SVKR-LM: Tumour Baby, 2020
Mixed media with video
Installation view and detail of
video and cell flask.

Svenja Kratz SVKR-LM: Tumour Baby, 2020 Mixed media with video Detail of sculptural elements